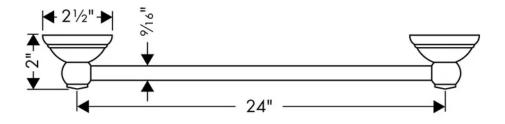

## **SPECIFICATION** SHEET - bathroom accessories

| BRAND:                         | hansgrohe              | Product Photo: |
|--------------------------------|------------------------|----------------|
| ORIGIN:                        | Germany                |                |
| SERIES:                        | C bathroom accessories |                |
| PRODUCT<br>DESCRIPTION:        | Towel bar 600mm        |                |
| MODEL No.                      | 06098 920              |                |
| FINISH/COLOUR:                 | Rubbed Bronze          |                |
| DIMENSIONS:                    |                        |                |
| OPTIONAL<br>MATCHING<br>PARTS: |                        |                |